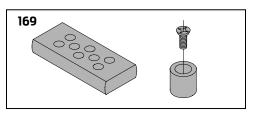

# TRACK BUMPER, 4040XPT-169

Mounts in track to assist backcheck, does not replace auxiliary stop. Limits maximum opening. Consists of bumper, bumper post, and mounting screw.