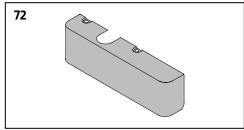

, 4040XPT-3077T

Non-handed arm.
Arm does not include track roller.

# **DOUBLE EGRESS ARM, 4040XPT-3077DE**

Optional, handed arm for double egress doors and frames. Arm does not include track roller. Maximum reveal is  $2-11/16^{\circ\prime}$  (68mm).

# TRACKS

#### STANDARD TRACK, 4040XPT-3038

Standard, non hold-open, non-handed track.
Will accept hold-open clip and/or bumper assembly.

# STANDARD TRACK with BUMPER, 4040XPT-3038B

Optional non hold-open, non-handed track with bumper assembly installed. Will accept hold-open clip.

# **HOLD-OPEN TRACK, 4040XPT-3038H**

Optional, non-handed track with hold-open clip installed. Will accept bumper assembly.

# **HOLD-OPEN TRACK with BUMPER, 4040XPT-3038HB**

Optional, non-handed track with hold-open clip and bumper assembly installed.















# **4040XPT SERIES**

# **INSTALLATION ACCESSORIES**

#### **PLATE, 4040XPT-18**

Required for pull side (door mount) installations where top rail is less than 3-3/4" (95 mm).

Plate requires minimum 1-3/4" (44 mm) top rail.

Required for push side (door mount) installations where top rail is less than 5-1/4" (133 mm) measured from the stop. Plate requires minimum 3-1/2" (89 mm) top rail.

# **PLATE, 4040XPT-18TJ**

Required for pull side top jamb installations where head frame is less than 3-7/8" (98 mm). Plate requires minimum 1-3/4" (44 mm) head frame.

# TRACK BUMPER, 4040XPT-169

Mounts in track to assist backcheck, does not replace auxiliary stop. Limits maximum opening. Consists of bumper, bumper post, and mounting screw.

# **HOLD-OPEN CLIP, 4040XPT-3054**

Mounts in tr