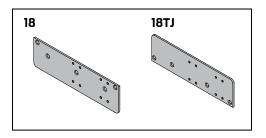

#### **PLATE, 4040XPT-18**

Required for pull side (door mount) installations where top rail is less than 3-3/4" (95 mm).

Plate requires minimum 1-3/4" (44 mm) top rail.

Required for push side (door mount) installations where top rail is less than 5-1/4" (133 mm) measured from the stop. Plate requires minimum 3-1/2" (89 mm) top rail.

# **PLATE, 4040XPT-18TJ**

Required for pull side top jamb installations where head frame is less than 3-7/8" (98 mm). Plate requires minimum 1-3/4" (44 mm) head frame.