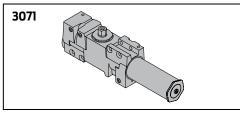

RM, 4040XPT-3077T

Non-handed arm.
Arm does not include track roller.

# **DOUBLE EGRESS ARM, 4040XPT-3077DE**

Optional, handed arm for double egress doors and frames. Arm does not include track roller. Maximum reveal is  $2-11/16^{\circ\prime}$  (68mm).

# TRACKS

#### STANDARD TRACK, 4040XPT-3038

Standard, non hold-open, non-handed track.
Will accept hold-open clip and/or bumper assembly.

# STANDARD TRACK with BUMPER, 4040XPT-3038B

Optional non hold-open, non-handed track with bumper assembly installed. Will accept hold-open clip.

# **HOLD-OPEN TRACK, 4040XPT-3038H**

Optional, non-handed track with hold-open clip installed. Will accept bumper assembly.

# **HOLD-OPEN TRACK with BUMPER, 4040XPT-3038HB**

Optional, non-handed track with hold-open clip and bumper assembly installed.















# **4040XPT SERIES**

# **INSTALLATION ACCESSORIES**

#### **PLATE, 4040XPT-18**

Required for pull side (door mount) installations where top rail is less than 3-3/4" (95 mm).

Plate requires minimum 1-3/4" (44 mm) top rail.

Required for push side (door mount) installations where top rail is less than 5-1/4" (133 mm) measured from the stop. Plate requires minimum 3-1/2" (89 mm) top rail.

# **PLATE, 4040XPT-18TJ**

Required for pull side top jamb installations where head frame is less than 3-7/8" (98 mm). Plate requires minimum 1-3/4" (44 mm) head frame.

# TRACK BUMPER, 4040XPT-169

Mounts in track to assist backcheck, does not replace auxiliary stop. Limits maximum opening. Consists of bumper, bumper post, and mounting screw.

# **HOLD-OPEN CLIP, 4040XPT-3054**

Mounts in