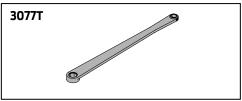

#### STANDARD ARM, 4040XPT-3077T

Non-handed arm.
Arm does not include track roller.