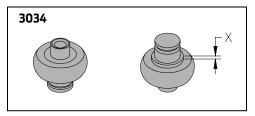

# TRACK ROLLER, 4040XPT-3034

Quiet, low friction roller assembly. Shoulder dimension "X" = 1/8" (3mm).