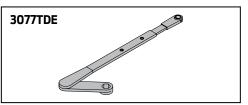

#### STANDARD ARM, 4040XPT-3077T

Non-handed arm.
Arm does not include track roller.