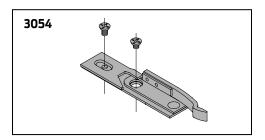

# **HOLD-OPEN CLIP, 4040XPT-3054**

Mounts in track to provide hold-open function. Hold-open point controlled by clip location. Consists of clip and mounting screws.