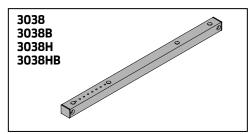

#### STANDARD TRACK, 4040XPT-3038

Standard, non hold-open, non-handed track.
Will accept hold-open clip and/or bumper assembly.

# STANDARD TRACK with BUMPER, 4040XPT-3038B

Optional non hold-open, non-handed track with bumper assembly installed. Will accept hold-open clip.

# **HOLD-OPEN TRACK, 4040XPT-3038H**

Optional, non-handed track with hold-open clip installed. Will accept bumper assembly.

# **HOLD-OPEN TRACK with BUMPER, 4040XPT-3038HB**

Optional, non-handed track with hold-open clip and bumper assembly installed.