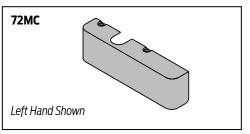

# **METAL COVER, 4040XPT-72MC**

Optional, handed cover. Required for plated finishes and custom powder coat finishes.